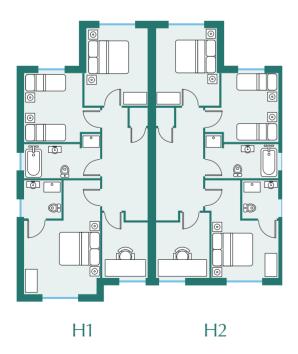

### Ground Floor

| Room    | H1          | H2          |
|---------|-------------|-------------|
| Kitchen | 4m x 3.1m   | 4m x 3.1m   |
| Dining  | 5.2m x 4.3m | 5.2m x 4.3m |
| Utility | 1.8m x 2.4m | 1.8m x 2.4m |
| W/C     | 1.8m x 2m   | 1.8m x 2m   |
| Living  | 3.7m x 5.6m | 3.6m x 4.8m |

#### First Floor

| Room      | H1          | H2          |
|-----------|-------------|-------------|
| Bedroom 1 | 3.8m x 3.7m | 3.4m x 2.9m |
| En-Suite  | 1.9m x 1.9m | 1.9m x 1.8m |
| W/C       | 3.8m x 1.7m | 3.7m x 1.7m |
| Bedroom 2 | 3.5m x 2.9m | 3.5m x 2.9m |
| Bedroom 3 | 3.9m x 3.1m | 3.9m x 3.1m |
| Bedroom 4 | 3.3m x 2.3m | 3.3m x 2.7m |