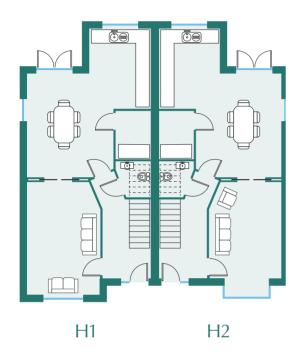

# The Honeysuckle TYPE H1, H2

138 - 143 m<sup>2</sup> • 1,485 - 1,539 ft<sup>2</sup>

### Ground Floor

| Room    | H1          | H2          |
|---------|-------------|-------------|
| Kitchen | 4m x 3.1m   | 4m x 3.1m   |
| Dining  | 5.2m x 4.3m | 5.2m x 4.3m |
| Utility | 1.8m x 2.4m | 1.8m x 2.4m |
| W/C     | 1.8m x 2m   | 1.8m x 2m   |
| Living  | 3.7m x 5.6m | 3.6m x 4.8m |

#### First Floor

| Room      | H1          | H2          |
|-----------|-------------|-------------|
| Bedroom 1 | 3.8m x 3.7m | 3.4m x 2.9m |
| En-Suite  | 1.9m x 1.9m | 1.9m x 1.8m |
| W/C       | 3.8m x 1.7m | 3.7m x 1.7m |
| Bedroom 2 | 3.5m x 2.9m | 3.5m x 2.9m |
| Bedroom 3 | 3.9m x 3.1m | 3.9m x 3.1m |
| Bedroom 4 | 3.3m x 2.3m | 3.3m x 2.7m |