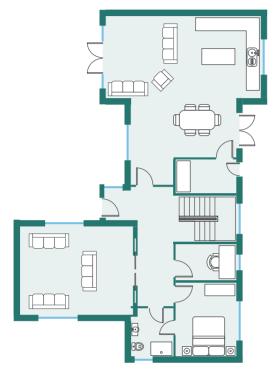

## Ground Floor

| Room           | Measurements |
|----------------|--------------|
| Kitchen/Family | 4.1m x 7.9m  |
| Dining         | 5.3m x 2.9m  |
| Utility        | 3.1m x 1.7m  |
| Living Room    | 5.7m x 4.5m  |
| Office         | 3.1m x 1.9m  |
| Bedroom 5      | 3.75m x 3.1m |
| WC             | 2.5m x 2.2m  |

## First Floor

| Room      | Measurements |
|-----------|--------------|
| Bedroom 1 | 4.3m x 4.2m  |
| En-suite  | 2.2m x 2m    |
| Closet    | 2.2m x 2m    |
| Bedroom 2 | 4.75m x 3.9m |
| Bathroom  | 3.9m x 2.2m  |
| Bedroom 3 | 4.5m x 3.5m  |
| Closet    | 2.2m x 1.9m  |
| Bedroom 4 | 3.5m x 3.1m  |
| Store     | 2.2m x 2m    |