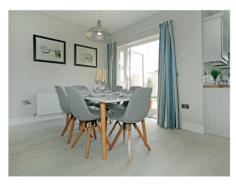

## Ground Floor

| Room           | Measurements |
|----------------|--------------|
| Living Room    | 5.6m x 5m    |
| Utility        | 2.1m x 2.7m  |
| Kitchen/Dining | 5.6m x 8.8m  |
| WC             | 2.25m x 1.8m |
| Family Room    | 5.5m x 3.6m  |
| Study          | 3.7m X 2.6m  |