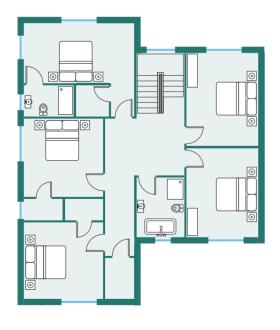

### First Floor

| Room      | Measurements |
|-----------|--------------|
| Bedroom 1 | 5.6m x 3.1m  |
| En-suite  | 2.5m x 1.6m  |
| Bedroom 2 | 4m x 4m      |
| Bedroom 3 | 4m x 3.9m    |
| Hot Press | 2.1m x 1.5m  |
| Bathroom  | 3m x 2.5m    |
| Bedroom 4 | 4.5m x 3.6m  |
| Bedroom 5 | 4.7m x 3.6m  |