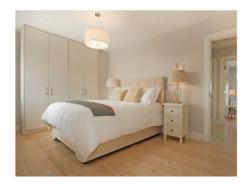

### First Floor

| Room      | Measurements |
|-----------|--------------|
| Bedroom 1 | 5.6m x 3.1m  |
| En-suite  | 2.5m x 1.6m  |
| Bedroom 2 | 4m x 4m      |
| Bedroom 3 | 4m x 3.9m    |
| Hot Press | 2.1m x 1.5m  |
| Bathroom  | 3m x 2.5m    |
| Bedroom 4 | 4.5m x 3.6m  |
| Bedroom 5 | 4.7m x 3.6m  |