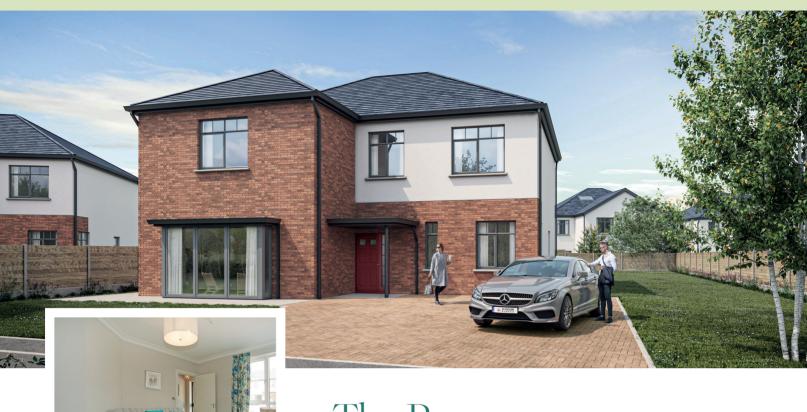

# The ROSE TYPE D

269 m<sup>2</sup> • 2,896 ft<sup>2</sup>

### The Rose

A substantial and luxurious two-storey, 5-bedroom, family home of 269  $\text{m}^2$  (2,896  $\text{ft}^2$ ), providing spacious accommodation and the functionality of a modern executive residence in a prime location within the development. The generous garden area contributes to the unique privacy of these homes.

#### Fox Meadow by Clancy Homes

Fox Meadow is an exclusive development of large family homes in a rural setting on the edge of the city. The quality, design and attention to detail are of the highest standard. Its proximity to Kilkenny city, and the excellent amenities on the doorstep, all make Fox Meadow a truly sought-after place to call 'home'.