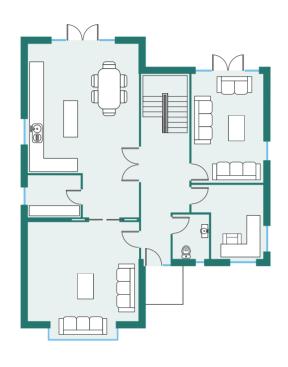

## Ground Floor

| Room           | Measurements |
|----------------|--------------|
| Living Room    | 5.6m x 5m    |
| Utility        | 2.1m x 2.7m  |
| Kitchen/Dining | 5.6m x 8.8m  |
| WC             | 2.25m x 1.8m |
| Family Room    | 5.5m x 3.6m  |
| Study          | 3.7m X 2.6m  |

### First Floor

| Room      | Measurements |
|-----------|--------------|
| Bedroom 1 | 5.6m x 3.1m  |
| En-suite  | 2.5m x 1.6m  |
| Bedroom 2 | 4m x 4m      |
| Bedroom 3 | 4m x 3.9m    |
| Hot Press | 2.1m x 1.5m  |
| Bathroom  | 3m x 2.5m    |
| Bedroom 4 | 4.5m x 3.6m  |
| Bedroom 5 | 4.7m x 3.6m  |